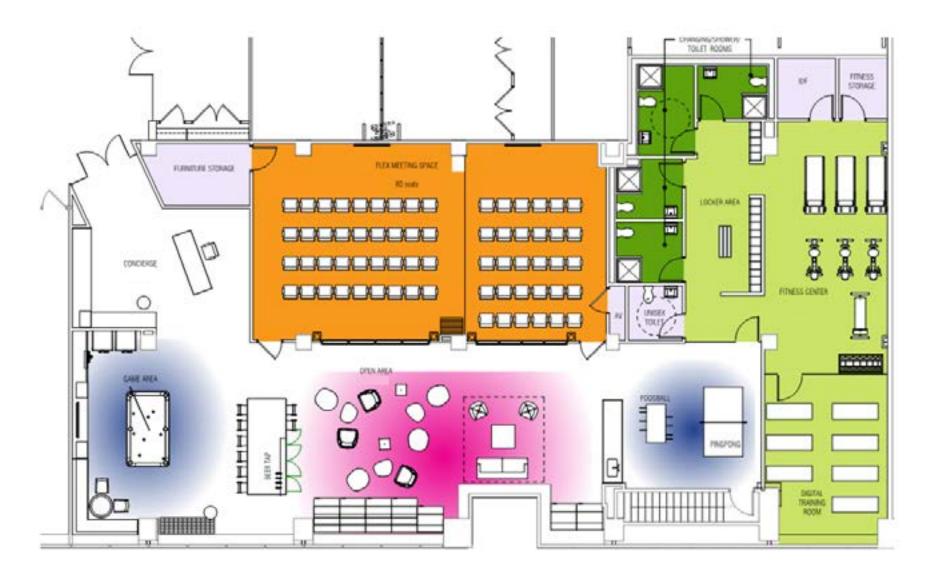

## NEW AMENITY CENTER COMING SOON

Fitness Center, Digital Training Room, Game Area,Beer Tap, and Open Collaborative Space

|       | Availabl                                  | Vacant 2,117 SF     |    |
|-------|-------------------------------------------|---------------------|----|
|       | Available 25,287 SF                       | Source 2,117 SF     | 32 |
|       |                                           |                     | 31 |
|       | Available 13,590 SF                       | Available 11,663 SF | 30 |
|       |                                           | Available 19,146 SF | 29 |
|       |                                           | Stree SE            | 28 |
|       |                                           |                     | 27 |
|       |                                           |                     | 26 |
|       |                                           |                     | 25 |
|       |                                           |                     | 24 |
|       |                                           |                     | 23 |
|       | Available 38,554 SF                       |                     | 22 |
|       | Available 20 as                           |                     | 21 |
|       | Available 38,333 SF<br>Available 6,055 SF |                     | 20 |
|       | 6,055 SF                                  |                     | 19 |
| / / / |                                           |                     | 18 |
|       |                                           |                     | 17 |
|       | Available 21,026 SF                       |                     | 16 |
|       | Available 37,456 SF                       |                     | 15 |
|       |                                           |                     | 14 |
|       |                                           |                     | 13 |
|       | Available 37,270 SF                       |                     | 12 |
|       |                                           |                     | 11 |
|       | Available 2,458 SF                        |                     | 10 |
|       |                                           |                     | 9  |
|       |                                           |                     | 8  |
|       |                                           |                     | 7  |
|       |                                           |                     | 6  |
|       |                                           |                     | 5  |
|       |                                           |                     | 4  |
|       |                                           |                     | 3  |
|       |                                           | Accomply on 2       | 2  |
|       |                                           | Assembly on 2       | 1  |
|       |                                           |                     |    |

## ASSEMBLY ON 2- FIT PLAN