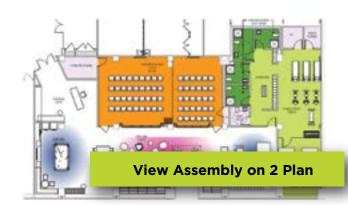

## NEW AMENITY CENTER COMING SOON

Fitness Center, Digital Training Room, Game Area,Beer Tap, and Open Collaborative Space

|       | Availabl                                  | Vacant 2,117 SF     |    |
|-------|-------------------------------------------|---------------------|----|
|       | Available 25,287 SF                       | Source 2,117 SF     | 32 |
|       |                                           |                     | 31 |
|       | Available 13,590 SF                       | Available 11,663 SF | 30 |
|       |                                           | Available 19,146 SF | 29 |
|       |                                           | Stree SE            | 28 |
|       |                                           |                     | 27 |
|       |                                           |                     | 26 |
|       |                                           |                     | 25 |
|       |                                           |                     | 24 |
|       |                                           |                     | 23 |
|       | Available 38,554 SF                       |                     | 22 |
|       | Available 20 as                           |                     | 21 |
|       | Available 38,333 SF<br>Available 6,055 SF |                     | 20 |
|       | 6,055 SF                                  |                     | 19 |
| / / / |                                           |                     | 18 |
|       |                                           |                     | 17 |
|       | Available 21,026 SF                       |                     | 16 |
|       | Available 37,456 SF                       |                     | 15 |
|       |                                           |                     | 14 |
|       |                                           |                     | 13 |
|       | Available 37,270 SF                       |                     | 12 |
|       |                                           |                     | 11 |
|       | Available 2,458 SF                        |                     | 10 |
|       |                                           |                     | 9  |
|       |                                           |                     | 8  |
|       |                                           |                     | 7  |
|       |                                           |                     | 6  |
|       |                                           |                     | 5  |
|       |                                           |                     | 4  |
|       |                                           |                     | 3  |
|       |                                           | Accomply on 2       | 2  |
|       |                                           | Assembly on 2       | 1  |
|       |                                           |                     |    |

## ASSEMBLY ON 2- FIT PLAN