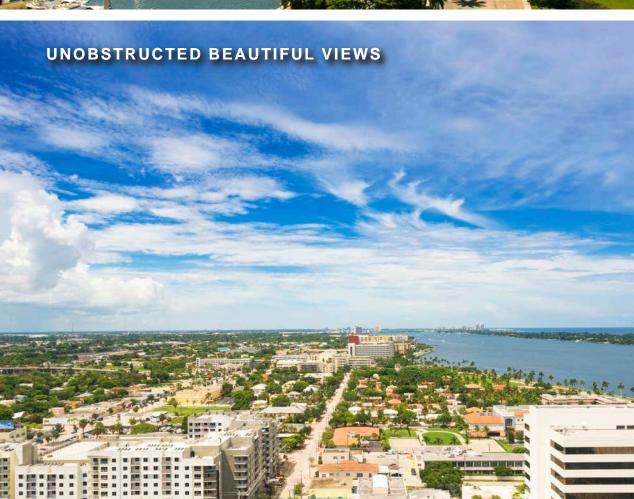

#### **PROPERTY FEATURES**

- 21-story, Class A iconic trophy tower centrally located in the Downtown West Palm Beach
- The building's prime location at the base of the Flagler Memorial Bridge ("North Bridge"), provides quicker ingress and egress to Palm Beach Island, Interstate 95 & Okeechobee Blvd
- Unobstructed, beautiful views of the Atlantic Ocean, Intracoastal Waterway and Palm Beach Island to the north, south and east
- Attached parking garage with a climate controlled covered sky bridge allow tenants to travel between the Tower, Pavilion and Garage without exposure to the elements
- Executive valet parking with direct access to tenant floors and the building lobby
- Amenities within the complex including dining options (GreatEats Cafe and Chopsticks), full service banking with ATM service, Paul James Salon and Palm Beach Waterfront Fitness Club
- Multi-Million dollar renovations planned
- On-site property management, closed circuit TV monitoring and 24/7 security guard