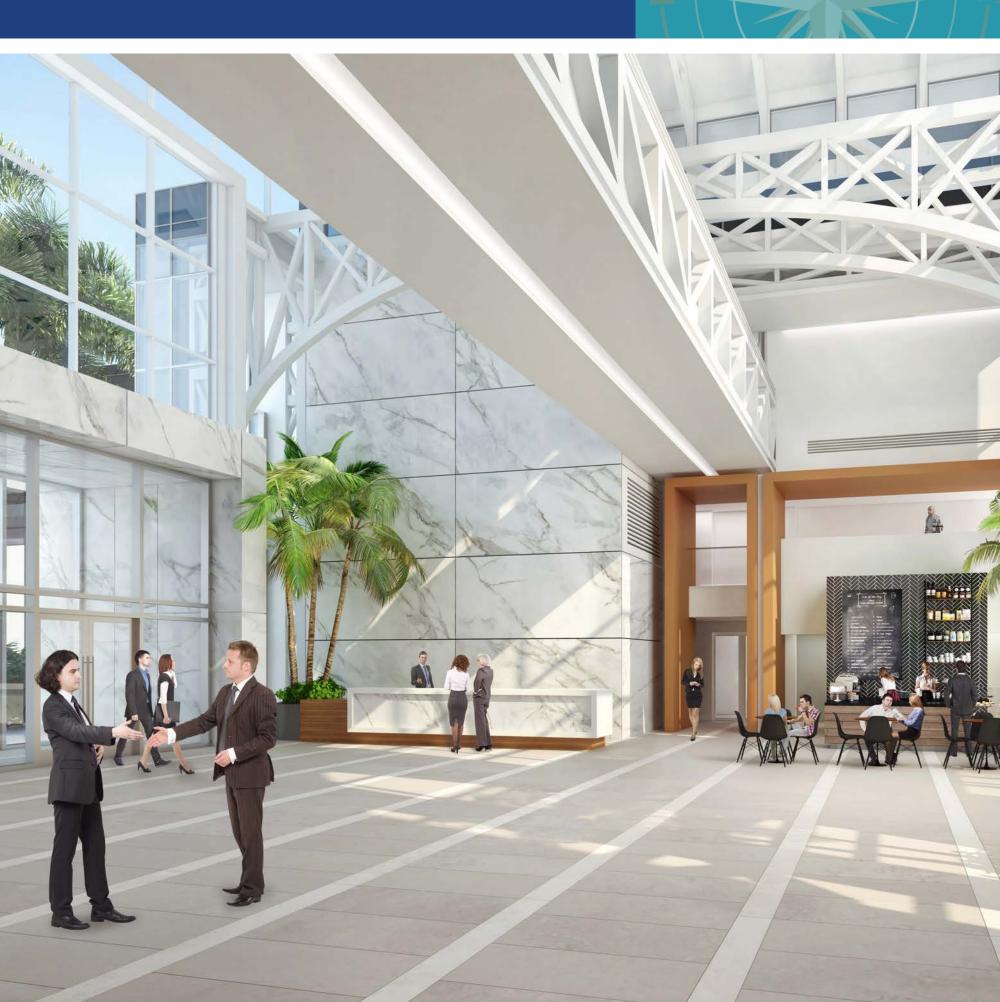

#### **PROPERTY FEATURES**

- 21-story, Class A iconic trophy tower centrally located in the Downtown West Palm Beach
- The building's prime location at the base of the Flagler Memorial Bridge ("North Bridge"), provides quicker ingress and egress to Palm Beach Island, Interstate 95 & Okeechobee Blvd
- Unobstructed, beautiful views of the Atlantic Ocean, Intracoastal Waterway and Palm Beach Island to the north, south and east
- Attached parking garage with a climate controlled covered sky bridge allow tenants to travel between the Tower, Pavilion and Garage without exposure to the elements
- Executive valet parking with direct access to tenant floors and the building lobby
- Amenities within the complex including dining options (GreatEats Cafe and Chopsticks), full service banking with ATM service, Paul James Salon and Palm Beach Waterfront Fitness Club
- Multi-Million dollar renovations planned
- On-site property management, closed circuit TV monitoring and 24/7 security guard