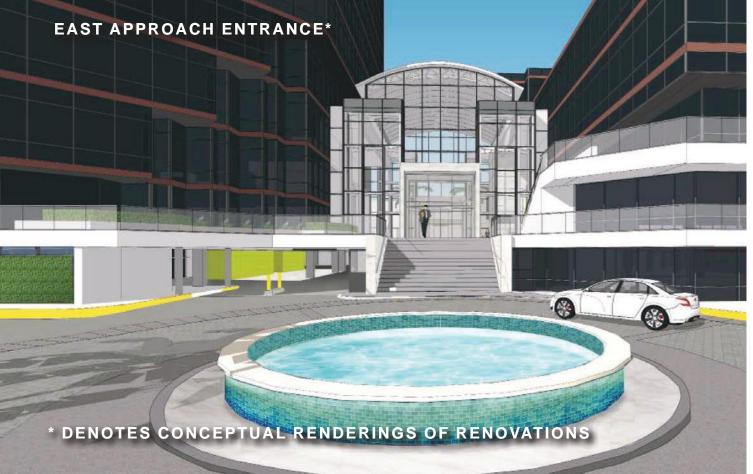

## MULTI-MILLION DOLLAR RENOVATIONS PLANNED IN 2017

FOLLOW THE COMPASS ROSE NORTH...
THE DIRECTION WEST PALM BEACH IS MOVING

515 NORTH FLAGLER DRIVE, WEST PALM BEACH, FL 33401