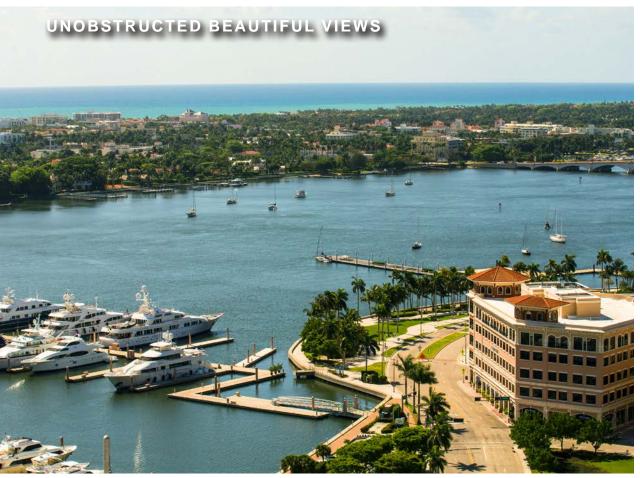

#### **PROPERTY FEATURES**

- 21-story, Class A iconic trophy tower centrally located in the Downtown West Palm Beach
- The building's prime location at the base of the Flagler Memorial Bridge ("North Bridge"), provides quicker ingress and egress to Palm Beach Island, Interstate 95 & Okeechobee Blvd
- Unobstructed, beautiful views of the Atlantic Ocean, Intracoastal Waterway and Palm Beach Island to the north, south and east
- Attached parking garage with a climate controlled covered sky bridge allow tenants to travel between the Tower, Pavilion and Garage without exposure to the elements
- Executive valet parking with direct access to tenant floors and the building lobby
- Amenities within the complex including dining options (GreatEats Cafe and Chopsticks), full service banking with ATM service, Paul James Salon and Palm Beach Waterfront Fitness Club
- Multi-Million dollar renovations planned
- On-site property management, closed circuit TV monitoring and 24/7 security guard