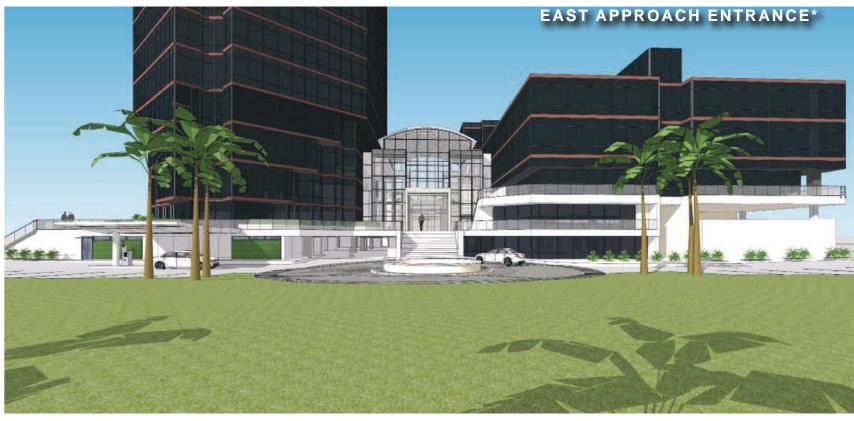

## MULTI-MILLION DOLLAR RENOVATIONS PLANNED IN 2017

FOLLOW THE COMPASS ROSE NORTH...
THE DIRECTION WEST PALM BEACH IS MOVING

515 NORTH FLAGLER DRIVE, WEST PALM BEACH, FL 33401