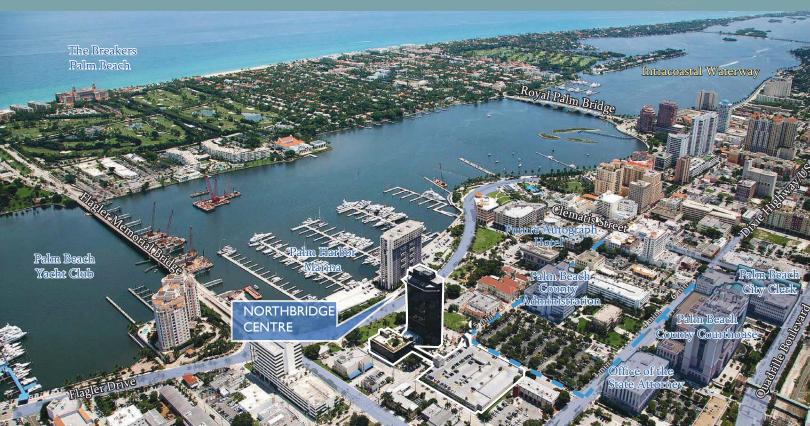

#### **LOCATION ADVANTAGES**

- · Congestion free commute
- Flagler Bridge access
- Close proximity to downtown
- Across the street from the Palm Beach Yacht Club
- 5 minute walk to Clematis Street which offers a plethora of dining options
- Minutes from The Breakers Palm Beach, a premier 540 room luxury resort on Palm Beach Island across the Flagler Memorial Bridge offering the finest amenities including:
  - 9 restaurants
  - 5 pools
- 36 holes of championship golf
- Private beachfront
- Various boutique retailers
- Oceanfront spa
- Located 2 blocks from future Autograph Hotel Redevelopment of City Hall site, upon completion the site will feature:
- 180 room Autograph Full Service Hotel

Atlantic Ocean

- 300 apartments

- 50,000 square feet of retail and commercial space

- Parking garage with 400 to 500 spaces

For more information, please contact:
PETER REED JON BLUNK
561.465.8160 561.572.9887
preed@tower-cre.com jblunk@tower-cre.com