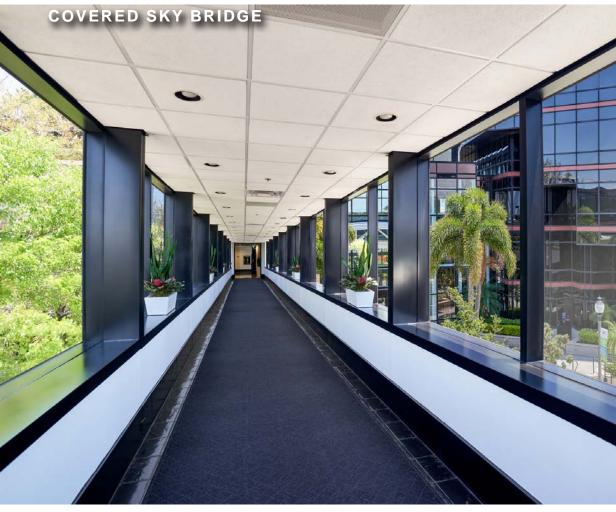

#### **PROPERTY FEATURES**

- 21-story, Class A iconic trophy tower centrally located in the Downtown West Palm Beach
- The building's prime location at the base of the Flagler Memorial Bridge ("North Bridge"), provides quicker ingress and egress to Palm Beach Island, Interstate 95 & Okeechobee Blvd
- Unobstructed, beautiful views of the Atlantic Ocean, Intracoastal Waterway and Palm Beach Island to the north, south and east
- Attached parking garage with a climate controlled covered sky bridge allow tenants to travel between the Tower, Pavilion and Garage without exposure to the elements
- Executive valet parking with direct access to tenant floors and the building lobby
- Amenities within the complex including dining options (GreatEats Cafe and Chopsticks), full service banking with ATM service, Paul James Salon and Palm Beach Waterfront Fitness Club
- Multi-Million dollar renovations planned
- On-site property management, closed circuit TV monitoring and 24/7 security guard