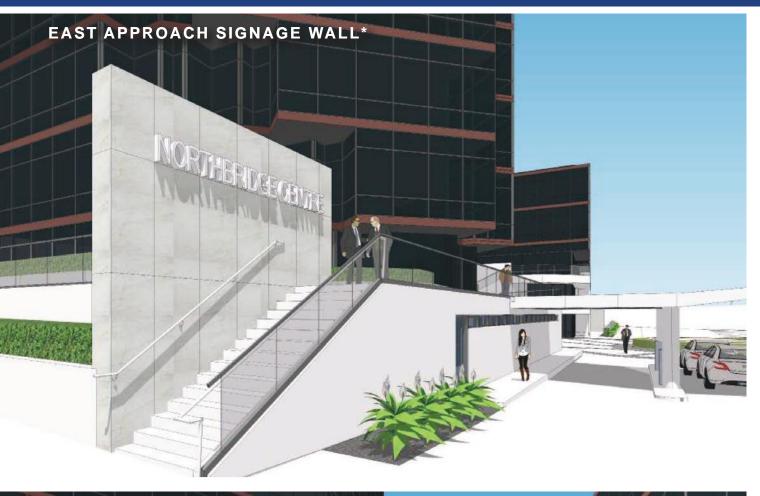

## MULTI-MILLION DOLLAR RENOVATIONS PLANNED IN 2017

FOLLOW THE COMPASS ROSE NORTH...
THE DIRECTION WEST PALM BEACH IS MOVING

515 NORTH FLAGLER DRIVE, WEST PALM BEACH, FL 33401