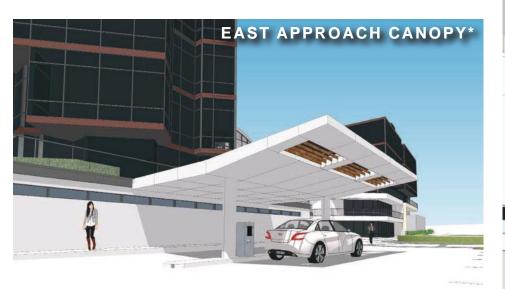

## MULTI-MILLION DOLLAR RENOVATIONS PLANNED IN 2017

FOLLOW THE COMPASS ROSE NORTH...
THE DIRECTION WEST PALM BEACH IS MOVING

515 NORTH FLAGLER DRIVE, WEST PALM BEACH, FL 33401

### 2ND FLOOR SPEC SUITES & CONFERENCING FACILITY

515 NORTH FLAGLER DRIVE, WEST PALM BEACH, FL 33401