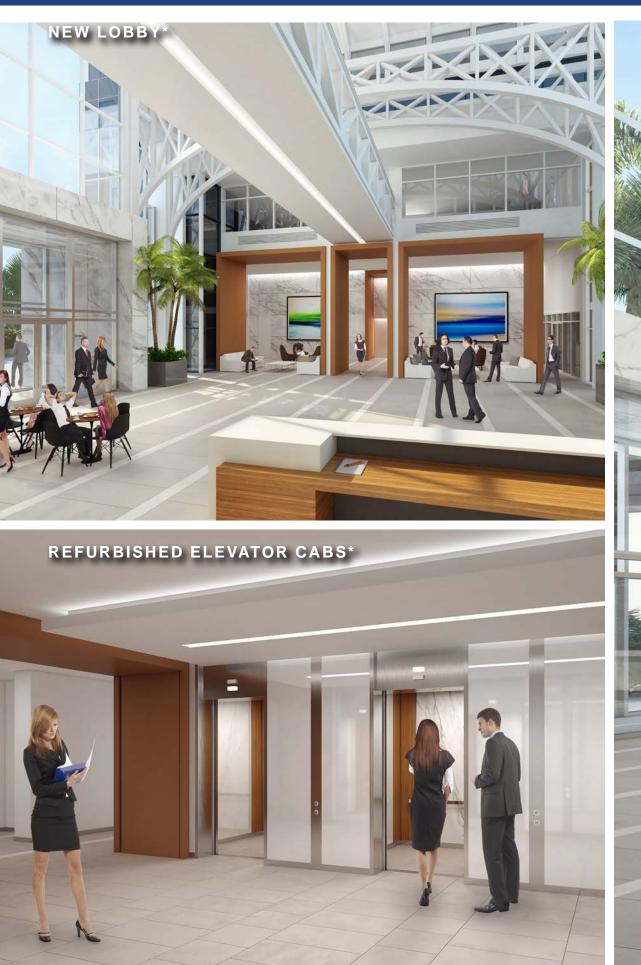

## MULTI-MILLION DOLLAR RENOVATIONS PLANNED IN 2017

FOLLOW THE COMPASS ROSE NORTH...
THE DIRECTION WEST PALM BEACH IS MOVING

515 NORTH FLAGLER DRIVE, WEST PALM BEACH, FL 33401