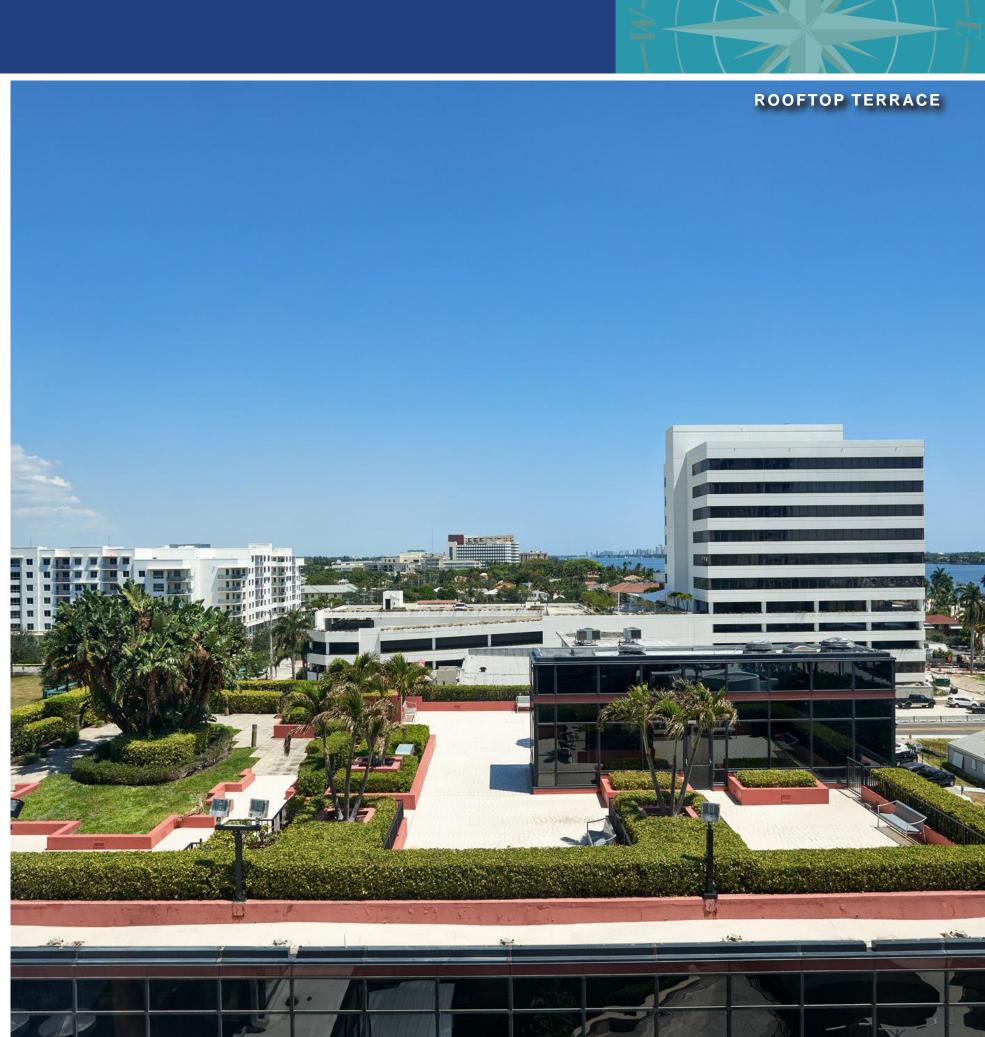

#### **PROPERTY FEATURES**

- 21-story, Class A iconic trophy tower centrally located in the Downtown West Palm Beach
- The building's prime location at the base of the Flagler Memorial Bridge ("North Bridge"), provides quicker ingress and egress to Palm Beach Island, Interstate 95 & Okeechobee Blvd
- Unobstructed, beautiful views of the Atlantic Ocean, Intracoastal Waterway and Palm Beach Island to the north, south and east
- Attached parking garage with a climate controlled covered sky bridge allow tenants to travel between the Tower, Pavilion and Garage without exposure to the elements
- Executive valet parking with direct access to tenant floors and the building lobby
- Amenities within the complex including dining options (GreatEats Cafe and Chopsticks), full service banking with ATM service, Paul James Salon and Palm Beach Waterfront Fitness Club
- Multi-Million dollar renovations planned
- On-site property management, closed circuit TV monitoring and 24/7 security guard