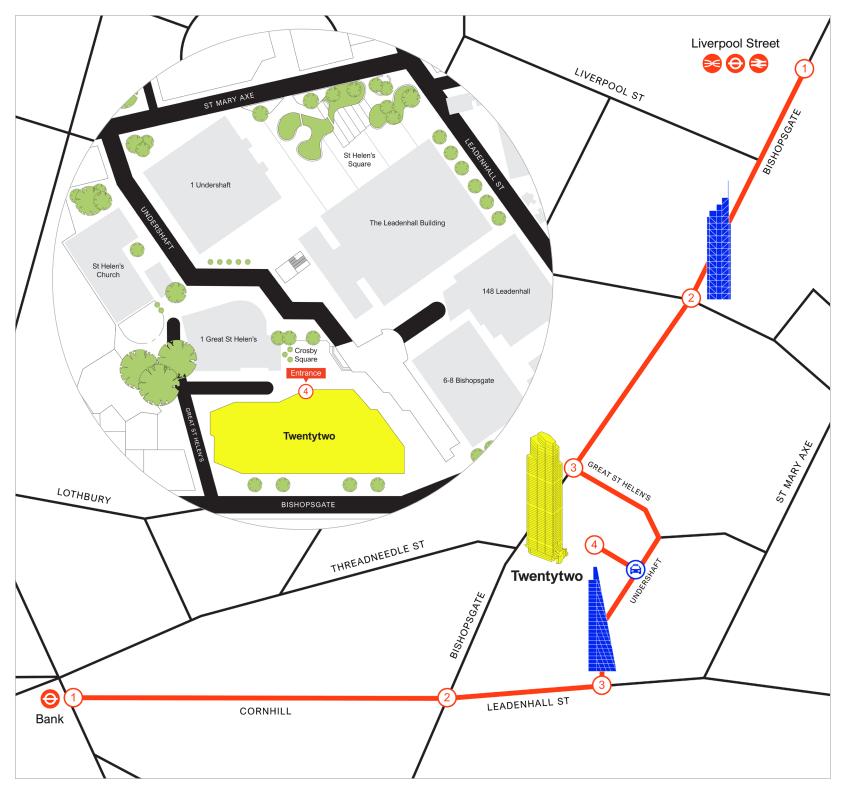

#### WALKING FROM LIVERPOOL ST

- 1. Take exit onto Bishopsgate;
- 2. Follow the road southwards, past the Heron Tower;
- 3. At the turning with Great St Helen's, take a left, follow the road around to the right and pass along the colourful hording onto the Undershaft;
- 4. Follow this right and you will see the steps leading up to the site entrance.

#### WALKING FROM BANK

- 1. Take exit onto Cornhill;
- 2. Follow Cornhill straight until the junction at Leadenhall Street;
- 3. Continue straight, and head left through The Leadenhall Building concourse until you reach the Undershaft behind;
- 4. The site entrance is visible up the short flight of stairs opposite.

## TAXI DROP OFF POINT

22 Bishopsgate, Undershaft, Gate 1, EC3A 8EE

## LOCATION

Twentytwo, 22 Bishopsgate, EC2N 4AJ