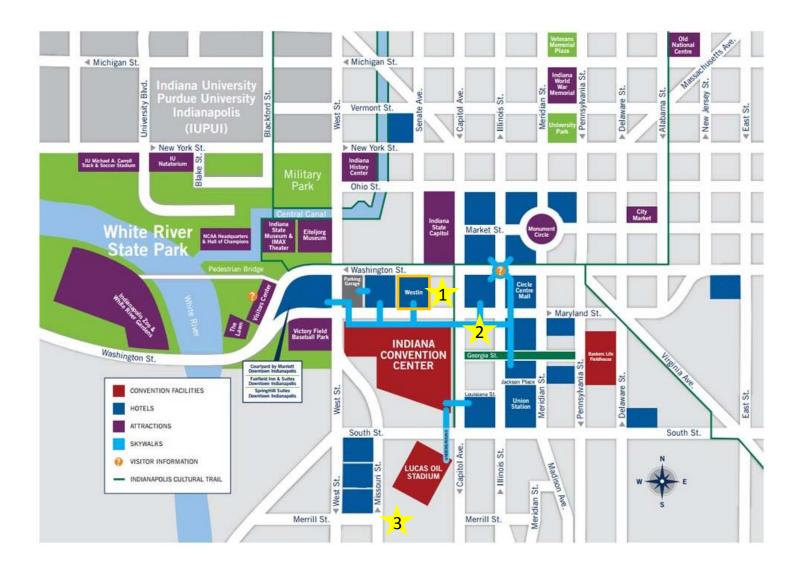

# \*Map of Parking Options Listed Above

- 1. Capitol Commons Garage (located below the Westin Indianapolis)
- 2. Circle Center Mall World of Wonders Garage
- 3. Gate 10 Events & Parking

World of Wonders Garage – Maryland Street Entrance