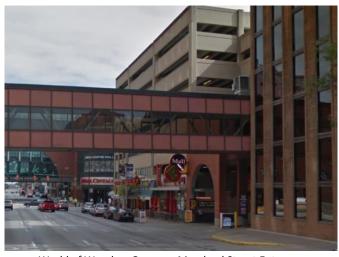

### **Circle Center Mall: World of Wonders Garage**

24-Hour Access
 Entrances on Illinois and Maryland
 Above Steak-n-Shake at Circle Center Mall
 Connected via Skywalk to the Westin
 8'2" height limit

# \*Map of Parking Options Listed Above

- 1. Capitol Commons Garage (located below the Westin Indianapolis)
- 2. Circle Center Mall World of Wonders Garage
- 3. Gate 10 Events & Parking

World of Wonders Garage – Maryland Street Entrance